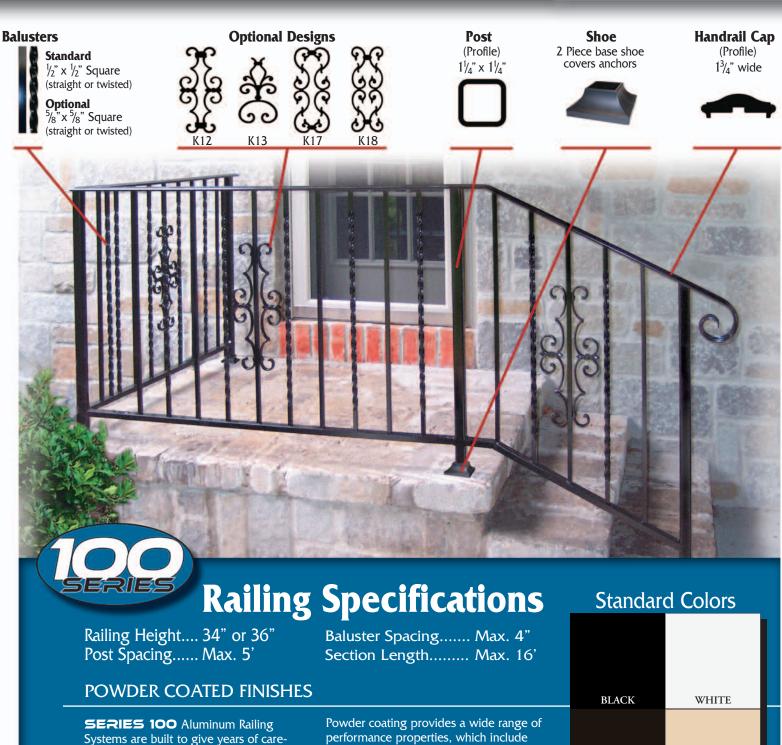

## **Aluminum Railing System**

free enjoyment. The material combination

of aluminum and powder coating result

in a high strength, durable and corrosion

resistant system.

**SERIES 100** over-the-post style was designed to replicate wrought iron railings including material sizes and looks but to be built with maintenance-free aluminum. Whether you need a railing for your front porch, patio, deck or balcony **SERIES 100** Aluminum Railing System will enhance your property.

excellent resistance to corrosion, heat,

and extreme weather. The result is a

uniform, durable, high-quality finish.

impact and abrasion, fading from sunlight

**BRONZE**