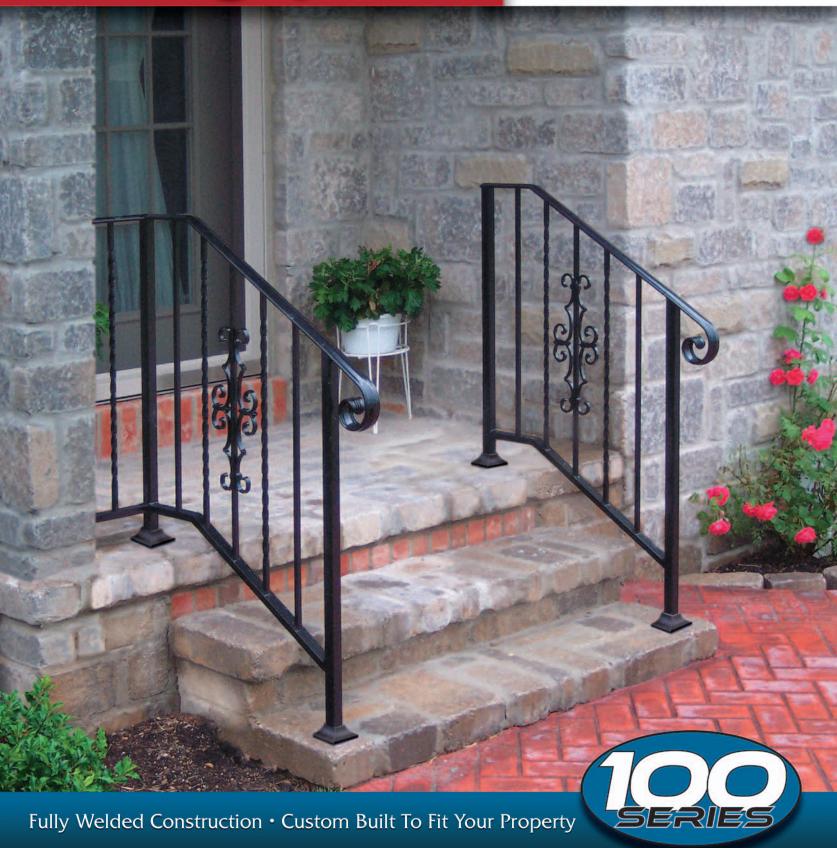

## **Aluminum Railing System**

free enjoyment. The material combination

of aluminum and powder coating result

in a high strength, durable and corrosion

resistant system.

**SERIES 100** over-the-post style was designed to replicate wrought iron railings including material sizes and looks but to be built with maintenance-free aluminum. Whether you need a railing for your front porch, patio, deck or balcony **SERIES 100** Aluminum Railing System will enhance your property.