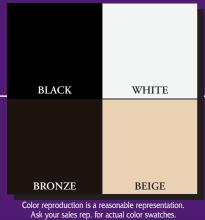

inum. Whether you need a railing for your front porch, patio, deck or balcony **SERIES 150** Aluminum Railing System will enhance your property.





## **Railing Specifications**

Railing Height.... 34" or 36"

Baluster Spacing...... Max. 4" Section Length...... Max. 16'

### **Standard Colors**

Post Spacing..... Max. 6'

#### POWDER COATED FINISHES

SERIES 150 Aluminum Railing Systems are built to give years of carefree enjoyment. The material combination of aluminum and powder coating result in a high strength, durable and corrosion resistant system.

Powder coating provides a wide range of performance properties, which include excellent resistance to corrosion, heat, impact and abrasion, fading from sunlight and extreme weather. The result is a uniform, durable, high-quality finish.



Visit our Website to view our full line of products www.oldutchman.com 2800 Millersport Hwy. Getzville, NY 14068 • ph 716.688.2034 • fx 716.688.2036