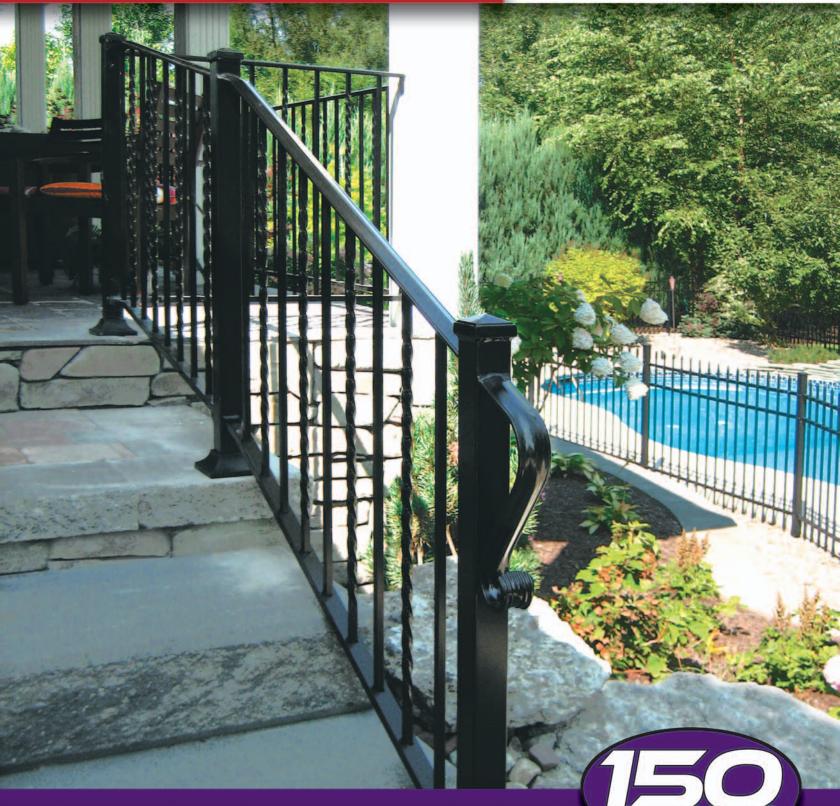

### Aluminum Railing System

SERIES 150 post-to-post style was designed to replicate wrought iron railings including material sizes and looks but to be built with maintenancefree aluminum. Whether you need a railing for your front porch, patio, deck or balcony **SERIES 150** Aluminum Railing System will enhance your property.

## **Railing Specifications**

Railing Height.... 34" or 36"

Baluster Spacing...... Max. 4" Section Length...... Max. 16'