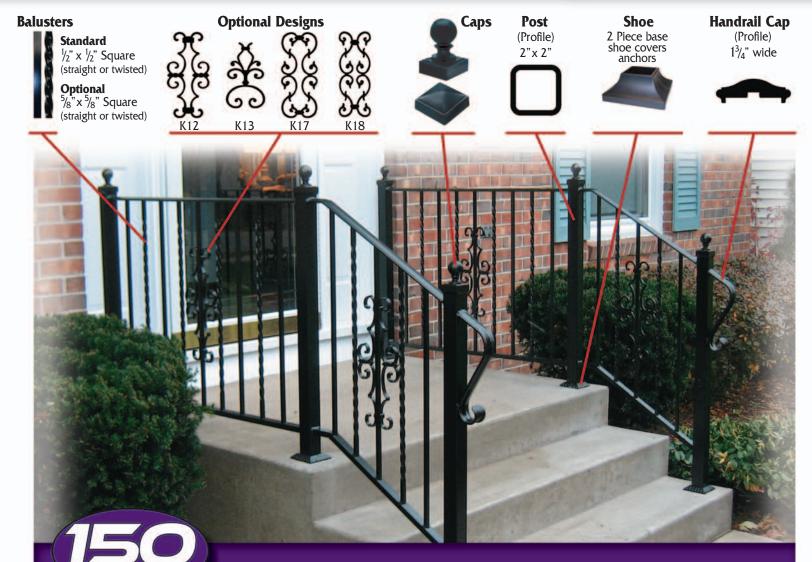

## **Railing Specifications**

Railing Height.... 34" or 36"

Baluster Spacing...... Max. 4" Section Length...... Max. 16'

### **Standard Colors**

Post Spacing..... Max. 6'