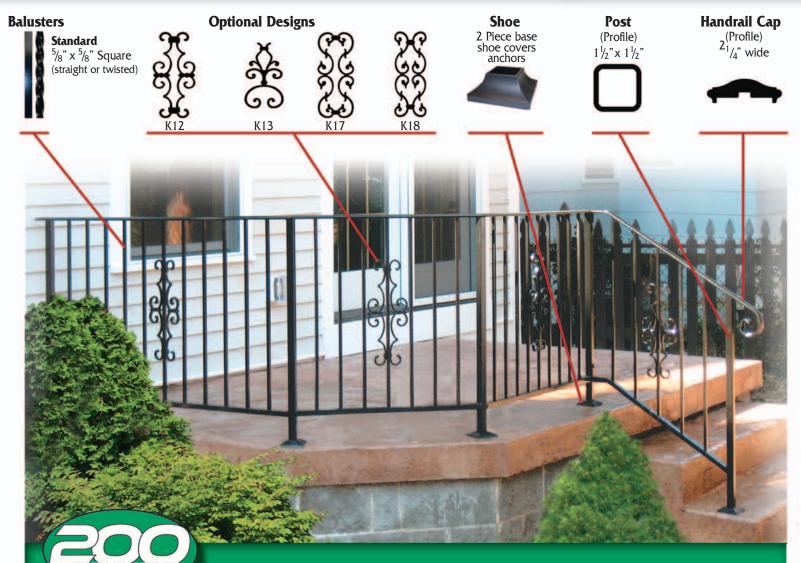

## **Railing Specifications**

Railing Height.... 34" or 36" Post Spacing..... Max. 6' Baluster Spacing...... Max. 4" Section Length...... Max. 16'

#### POWDER COATED FINISHES

**SERIES 200** Aluminum Railing Systems are built to give years of carefree enjoyment. The material combination of aluminum and powder coating result in a high strength, durable and corrosion resistant system. Powder coating provides a wide range of performance properties, which include excellent resistance to corrosion, heat, impact and abrasion, fading from sunlight and extreme weather. The result is a uniform, durable, high-guality finish.