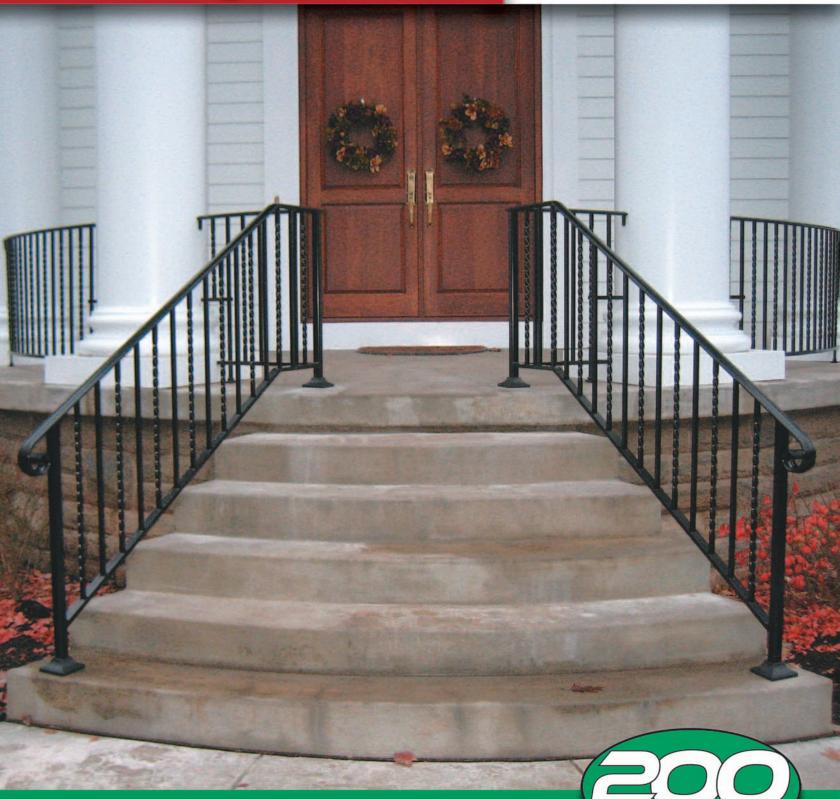

### Aluminum Railing System

**SERIES 200** over-the-post style was designed to replicate wrought iron railings including material sizes and looks but to be built with maintenance-free aluminum. Whether you need a railing for your front porch, patio, deck or balcony **SERIES 200** Aluminum Railing System will enhance your property.

## **Railing Specifications**

Railing Height.... 34" or 36" Post Spacing..... Max. 6' Baluster Spacing...... Max. 4" Section Length...... Max. 16'