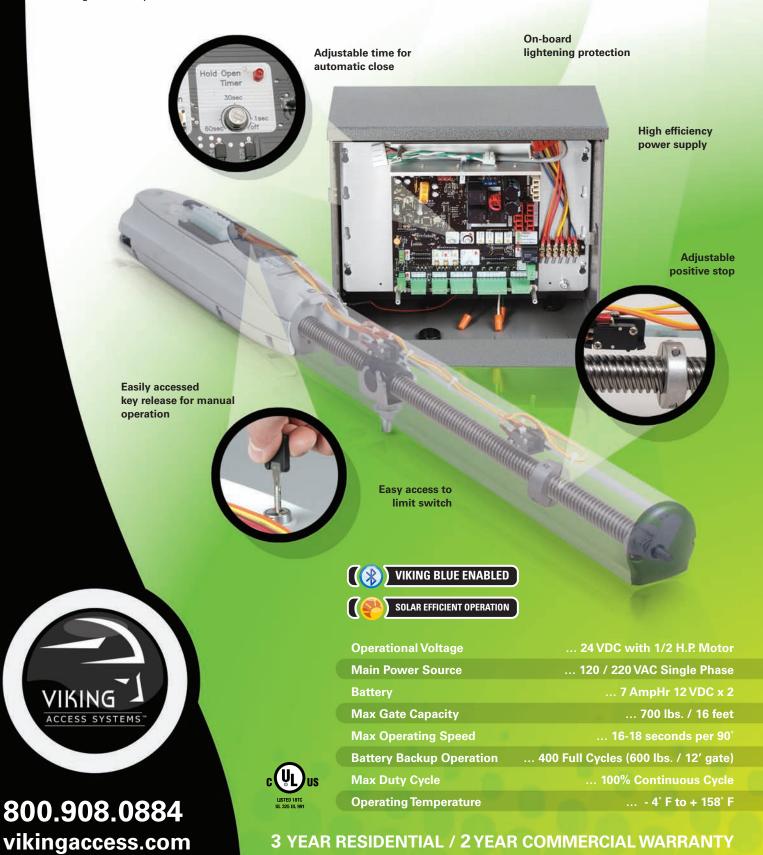

## G-5™ PRODUCT INFORMATION AND SPECIFICATIONS

With its compact, low profile design and the power to support 700 lbs of weight along with gate lengths of up to 16 feet, the Viking G-5<sup>TM</sup> will revolutionize the idea of gate operation. The G-5<sup>TM</sup> is capable of continuous cycles operation at 24V DC, converted directly from an AC line. The battery back-up provides up to 400 cycles of operation with a maximum capacity gate. This operator is UL Listed 18TC UL325 and UL991.