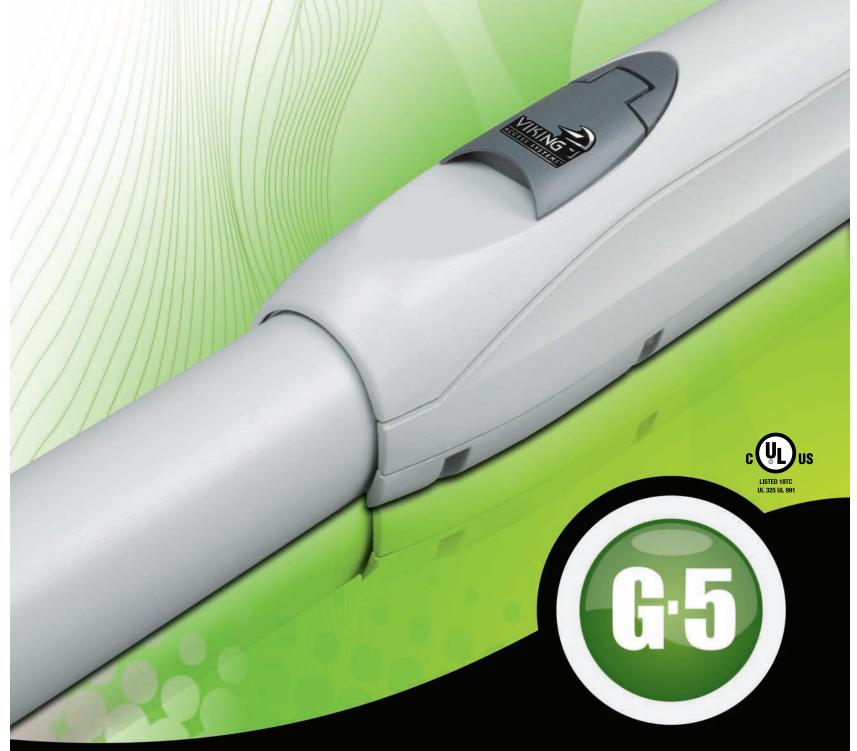

## VIKING ACCESS SYSTEMS

SLEEK AND EFFICIENT SWING GATE AUTOMATION

**RESIDENTIAL AND COMMERCIAL** 

## **SWING GATE OPERATOR**

CLASS I, CLASS II, CLASS III, AND CLASS IV VEHICULAR GATE OPERATOR

1009VISSELLSHEETS.indd 1 10/16/09 5:49 PM

## G-5™ PRODUCT INFORMATION AND SPECIFICATIONS

With its compact, low profile design and the power to support 700 lbs of weight along with gate lengths of up to 16 feet, the Viking G-5<sup>TM</sup> will revolutionize the idea of gate operation. The G-5<sup>TM</sup> is capable of continuous cycles operation at 24V DC, converted directly from an AC line. The battery back-up provides up to 400 cycles of operation with a maximum capacity gate. This operator is UL Listed 18TC UL325 and UL991.