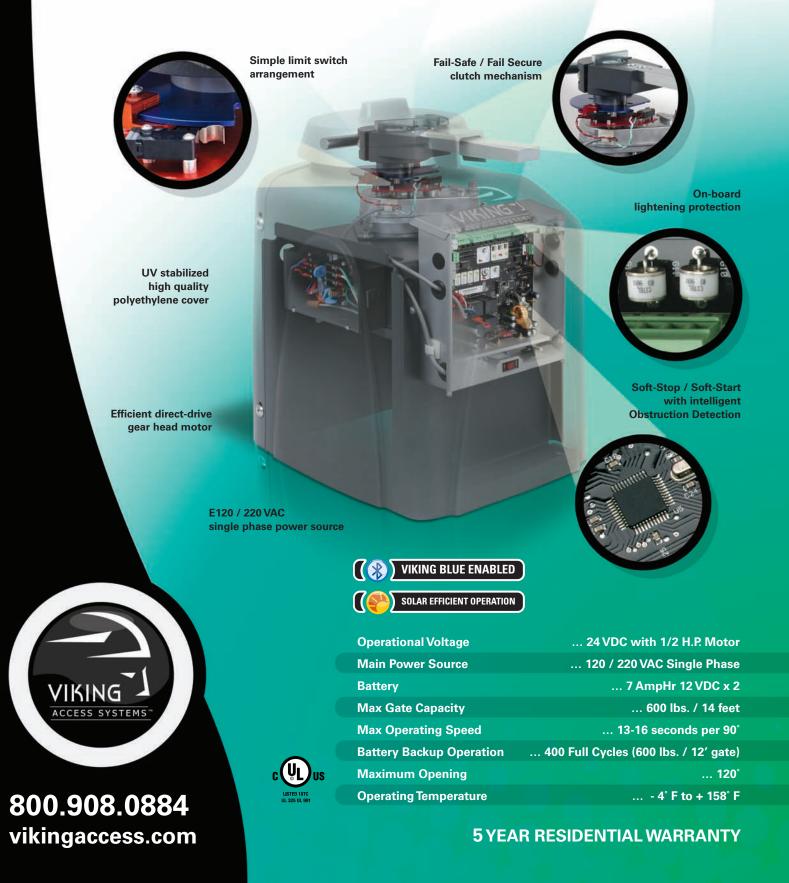

## R-6<sup>™</sup> PRODUCT INFORMATION AND SPECIFICATIONS

Viking Access introduces gate operation with no belts, chains or extra coupling mechanisms. The R-6<sup>™</sup> swing gate operator is capable of handling gates up to 600 lbs. and 14' long. The direct drive mechanism in combination with the adaptable algorithms in the control board set a new standard in gate automation. This operator is UL Listed 18TC UL325 and UL991.