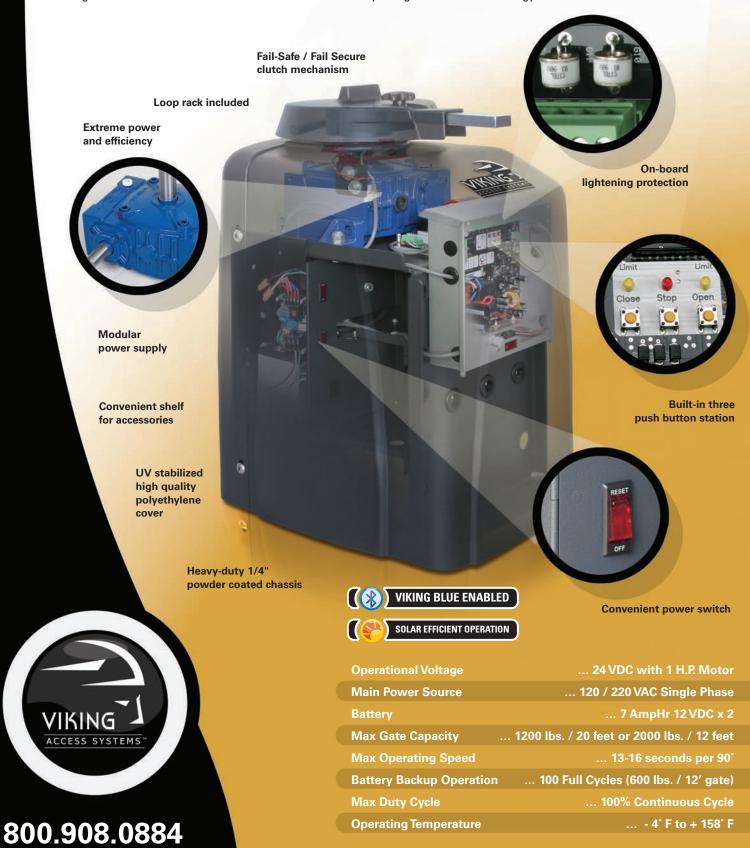

## T-21™ PRODUCT INFORMATION AND SPECIFICATIONS

1HP with battery backup are simple but powerful words describing the Viking T-21<sup>™</sup> gate operator. The T-21<sup>™</sup> is our heavy duty swing gate operator capable of handling gates up to 2000 lbs. and 12' long or 1200 lbs. and 20' long. Smooth efficient gate movement is achieved with soft-start and soft-stop using the newest technology in electronics.