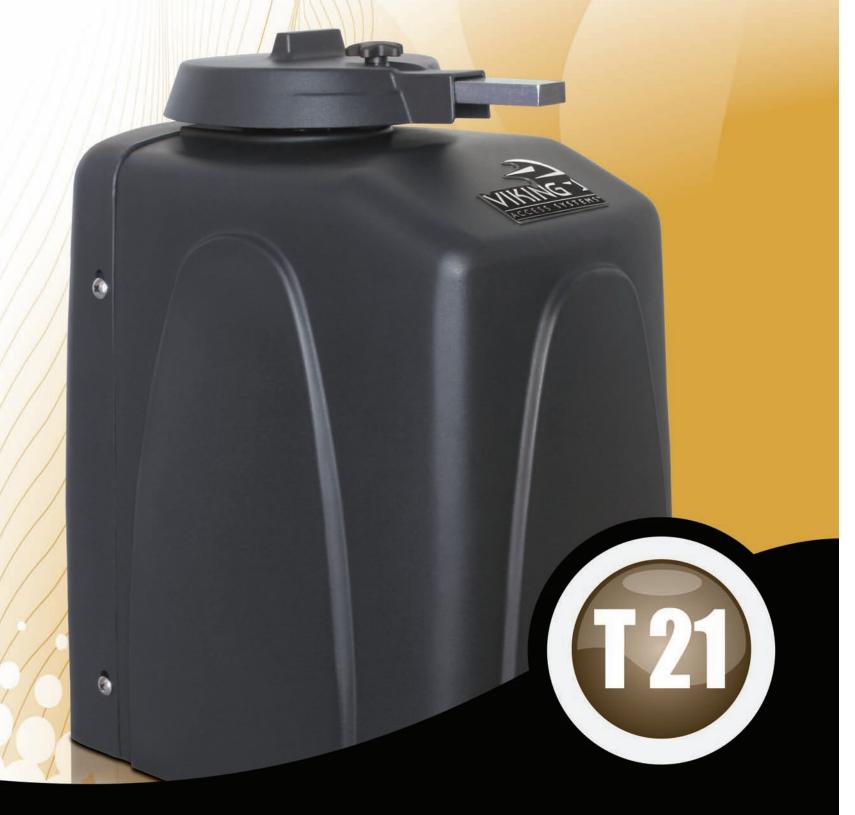

## T-21™ PRODUCT INFORMATION AND SPECIFICATIONS

1HP with battery backup are simple but powerful words describing the Viking T-21<sup>™</sup> gate operator. The T-21<sup>™</sup> is our heavy duty swing gate operator capable of handling gates up to 2000 lbs. and 12' long or 1200 lbs. and 20' long. Smooth efficient gate movement is achieved with soft-start and soft-stop using the newest technology in electronics.