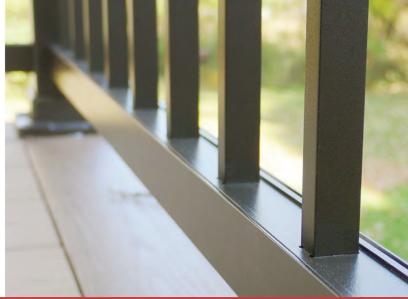

## DURABLE ALUMINUM CONSTRUCTION

- Hidden fastener design creates an upscale quality and seamless look
- Long-lasting Architectural Grade powder-coated finish
- 15-year limited warranty
- Engineered & Approved to ICC-ES AC273 commercial and residential building codes

## FAST AND EASY INSTALLATION

- Panels fully assembled ready for installation
- Stair panels can be racked to accommodate your rise/run
- Standard 6' & 8' sections or order any section cut to an exact length
- Optional ADA code-compliant handrails
- Several lighting options are available to enhance your aluminum railing