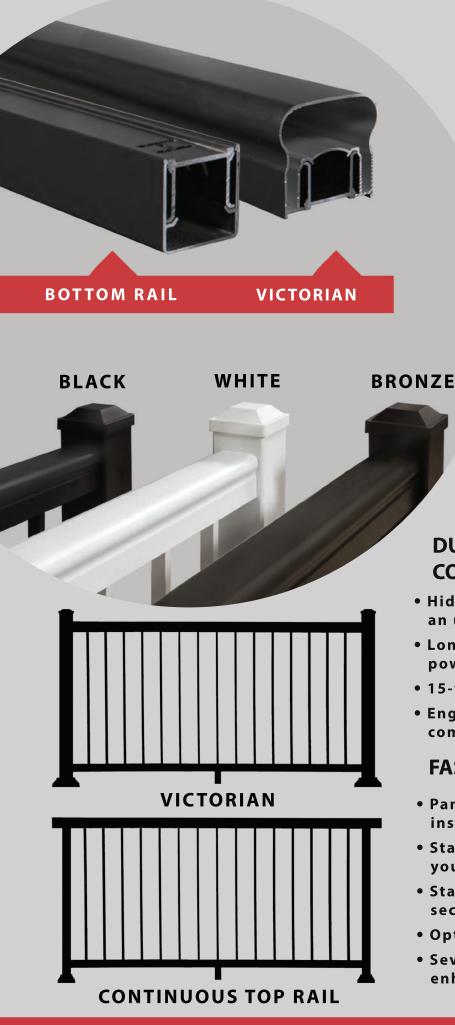

## DURABLE ALUMINUM CONSTRUCTION

- Hidden fastener design creates an upscale quality and seamless look
- Long-lasting Architectural Grade powder-coated finish
- 15-year limited warranty
- Engineered & Approved to ICC-ES AC273 commercial and residential building codes

## FAST AND EASY INSTALLATION

- Panels fully assembled ready for installation
- Stair panels can be racked to accommodate your rise/run
- Standard 6' & 8' sections or order any section cut to an exact length
- Optional ADA code-compliant handrails
- Several lighting options are available to enhance your aluminum railing