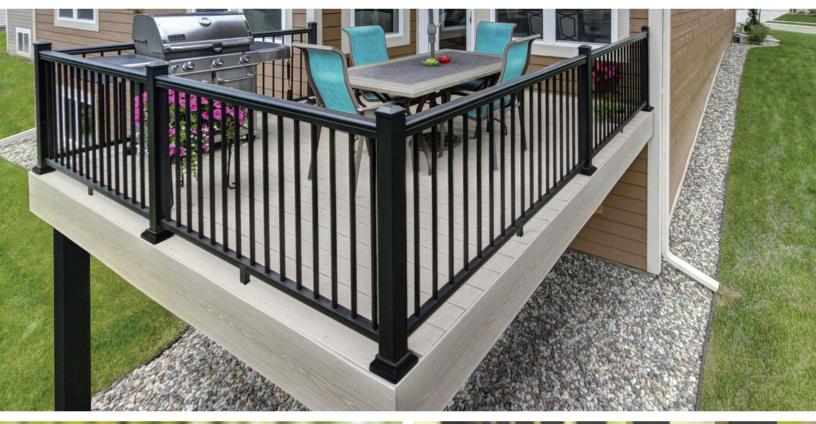

## MODERN RAILING DESIGN WITH A TIMELESS APPEAL

## DURABLE ALUMINUM CONSTRUCTION

- Hidden fastener design creates an upscale quality and seamless look
- Long-lasting Architectural Grade powder-coated finish
- 15-year limited warranty
- Engineered & Approved to ICC-ES AC273 commercial and residential building codes

## FAST AND EASY INSTALLATION

- Panels fully assembled ready for installation
- Stair panels can be racked to accommodate your rise/run
- Standard 6' & 8' sections or order any section cut to an exact length
- Optional ADA code-compliant handrails
- Several lighting options are available to enhance your aluminum railing